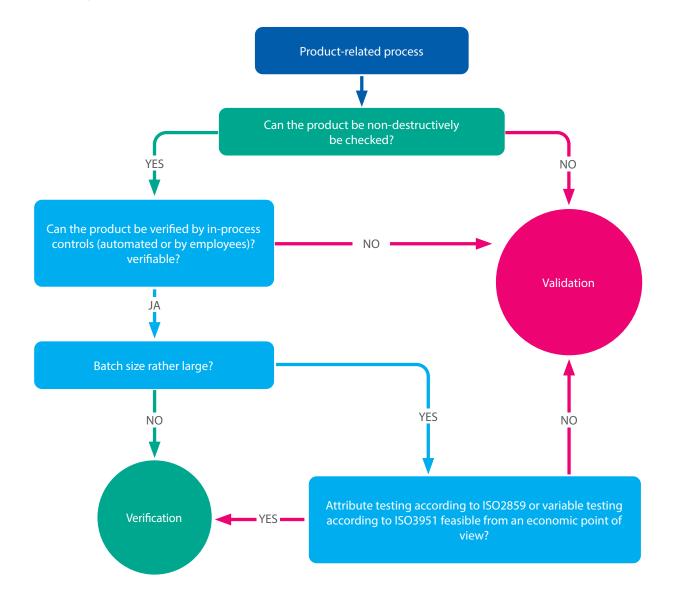

## **VALIDATION - YES OR NO?**

The path to validation using a medical product (such as a trocar used in minimally invasive surgery) - you should ask yourself these questions.